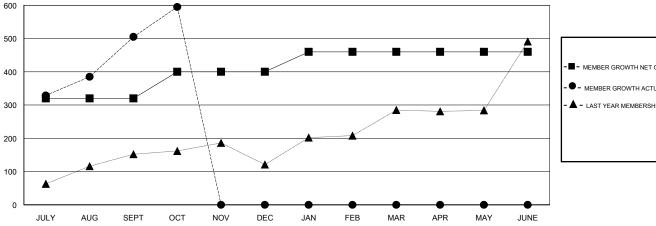

## **LOCATION INDIA**

| Clubs                 |               |           |               | Members               |                           |                         |                                              |
|-----------------------|---------------|-----------|---------------|-----------------------|---------------------------|-------------------------|----------------------------------------------|
| RESULTS FOR 2018-2019 |               |           |               | RESULTS FOR 2018-2019 |                           |                         |                                              |
| QUARTER               | NEW CLUB GOAL | NEW CLUBS | DROPPED CLUBS | QUARTER               | MEMBER GROWTH NET<br>GOAL | MEMBER GROWTH<br>ACTUAL | DROPPED MEMBERS ACTUAL (including transfers) |
| JULY/AUG/SEPT         | 10            | 14        | 3             | JULY/AUG/SEPT         | 320                       | 584                     | 62                                           |
| OCT/NOV/DEC           | 2             | 1         | 0             | OCT/NOV/DEC           | 80                        | 99                      | 9                                            |
| JAN/FEB/MAR           | 2             | 0         | 0             | JAN/FEB/MAR           | 60                        | 0                       | 0                                            |
| APR/MAY/JUNE          | 1             | 0         | 0             | APR/MAY/JUNE          | 0                         | 0                       | 0                                            |

## GOALS AND ACTUAL NEW CLUBS CUMULATIVE

| -■- MEMBER GROWTH NET GOAL        |   |
|-----------------------------------|---|
| - ● - MEMBER GROWTH ACTUAL        |   |
| - ▲ - LAST YEAR MEMBERSHIP ACTUAL |   |
|                                   |   |
|                                   |   |
|                                   | _ |
|                                   |   |