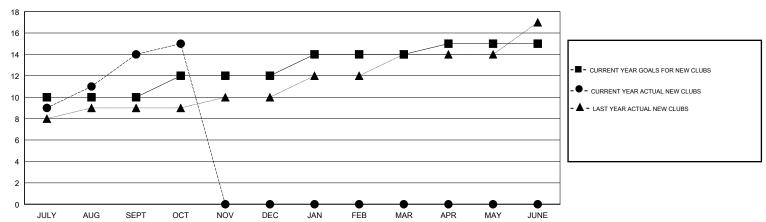

## **LOCATION INDIA**

| Clubs                 |               |           |               | Members               |                           |                         |                                              |
|-----------------------|---------------|-----------|---------------|-----------------------|---------------------------|-------------------------|----------------------------------------------|
| RESULTS FOR 2018-2019 |               |           |               | RESULTS FOR 2018-2019 |                           |                         |                                              |
| QUARTER               | NEW CLUB GOAL | NEW CLUBS | DROPPED CLUBS | QUARTER               | MEMBER GROWTH NET<br>GOAL | MEMBER GROWTH<br>ACTUAL | DROPPED MEMBERS ACTUAL (including transfers) |
| JULY/AUG/SEPT         | 10            | 14        | 3             | JULY/AUG/SEPT         | 320                       | 584                     | 62                                           |
| OCT/NOV/DEC           | 2             | 1         | 0             | OCT/NOV/DEC           | 80                        | 99                      | 9                                            |
| JAN/FEB/MAR           | 2             | 0         | 0             | JAN/FEB/MAR           | 60                        | 0                       | 0                                            |
| APR/MAY/JUNE          | 1             | 0         | 0             | APR/MAY/JUNE          | 0                         | 0                       | 0                                            |